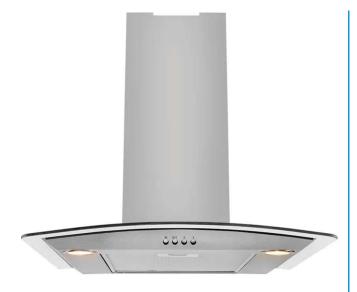

## BEKO HOOD ROUND GLASS S/STEEL 60 CM

Model Number: HCG61320X

| KEY FEATURES:           |                            |
|-------------------------|----------------------------|
| Product Name:           | Hood                       |
| Type:                   | Wall Mounted               |
| Color:                  | Inox                       |
| Venting Method Options: | Recirculation & Extraction |
| Energy Rating:          | D                          |